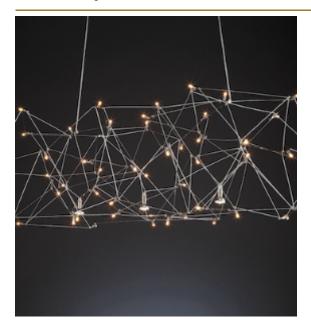

# ABOUT UNIVERSE SUSPENSION by Jan Pauwels

All the stars of the universe captured in one fixture. Random placed E10 light bulbs and tiny metal rods are the only two basic elements of this light fixture. They give the fixture its structure and shape. Every Universe is handmade, the E10 lamps are placed randomly, making every model unique. (see model Cosmos for the version with led circuit boards)