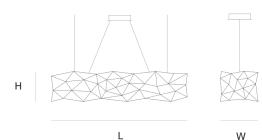

## **Product data sheet**

**Q**UASAR

Date: May 18th 2023



# ABOUT UNIVERSE SUSPENSION by Jan Pauwels

All the stars of the universe captured in one fixture. Random placed E10 light bulbs and tiny metal rods are the only two basic elements of this light fixture. They give the fixture its structure and shape. Every Universe is handmade, the E10 lamps are placed randomly, making every model unique. (see model Cosmos for the version with led circuit boards)

#### DIMENSIONS

L 180 cm70.9 inch H 40 cm 15.7 inch W 50 cm 19.7 inch

#### CANOPY

 $\emptyset$  20 cm 7.9 inch H 5 cm 2 inch

CABLELENGTH
Up to 200 cm 78 inch

#### LIGHTSOURCE

60 x led, E10, 12V/0,33W, 2600-2700K, 1380LM

#### INCLUDED

Yes



34x34x17cm

FINISH Nickel Brass

Blackbrass

TYPE.NR



TYPE Suspension

STANDARD

OPTIONAL Rectangular canopy

3000K or 3500K led.

TRANSFORMER/DRIVER SCPower KVF-12030-TDW

DIMMING leading and trailing edge

CLASSIFICATION

UL no IP20 yes

ENERGY LABEL

YEAR OF DESIGN

2001

### Quasar Holland BV®

Burgstraat 2 4283GG Giessen The Netherlands T. +31-(0)183-447887 F. +31-(0)183-448337 export@quasar.nl www.quasar.nl